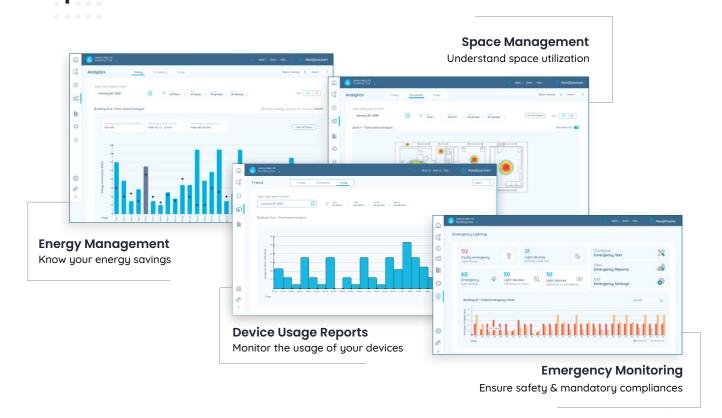

Effortless code compliance

Make you easily comply with building energy codes and standards

Be in control of your building data

Generate detailed analytical reports on energy utilization, occupancy patterns, emergency monitoring, and device usage

### Analytical Reports

Get reports to plan your next course of action!