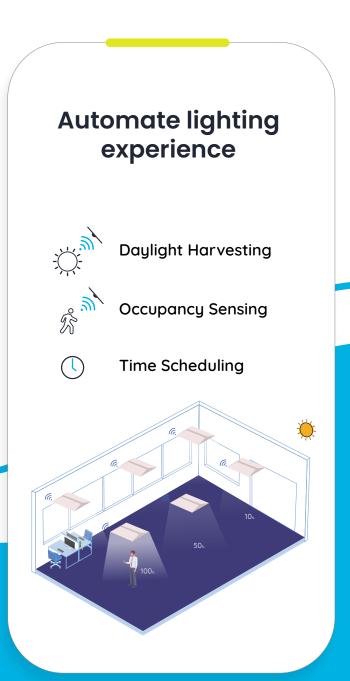

ills, avail rebates, reduce labor cost, and installation time



Effortless code compliance

Make you easily comply with building energy codes and standards



Be in control of your building data

Generate detailed analytical reports on energy utilization, occupancy patterns, emergency monitoring, and device usage



Green building initiatives

Give life to your green building and ESG initiatives through lighting

# Choose smartness to simplify every stage of your journey

Our lighting control ecosystem is an end-to-end solution for every step of your smart lighting journey: starting with a simple switch and controller while gaining more benefits through automation. This ecosystem gradually contributes to green building and ESG initiatives through savings on resources, time, and money.





### **Grow seamless**



### **Green building**

Building Management
System Integration

Automated Demand Response

**Environment Sensors** 





Lumos controls offers an easy-to-use mobile app to simplify and redefine smart lighting experience for enterprises. The app can easily configure and control individual/group devices, invoke scenes, and schedule device operations.

### - Commission

Commission at scale

#### - Control

Controlling individual/group of devices conveniently

### Update

Always up-to-date with OTA upgrades and security features



### - Configuration

Easy and quick configuration of multiple devices

#### Automation

Automate lighting with sensor association and scheduling

#### Maintain

Quick troubleshooting and replacement of devices in your lighting network

###