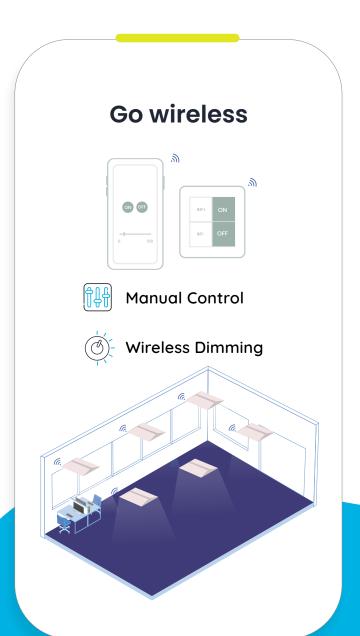

bills, avail rebates, reduce labor cost, and installation time



Effortless code compliance

Make you easily comply with building energy codes and standards



Be in control of your building data

Generate detailed analytical reports on energy utilization, occupancy patterns, emergency monitoring, and device usage



Green building initiatives

Give life to your green building and ESG initiatives through lighting

# Choose smartness to simplify every stage of your journey

Our lighting control ecosystem is an end-to-end solution for every step of your smart lighting journey: starting with a simple switch and controller while gaining more benefits through automation. This ecosystem gradually contributes to green building and ESG initiatives through savings on resources, time, and money.





### **Grow seamless**



### **Green building**

Building Management
System Integration

Automated Demand Response

**Environment Sensors** 





Lumos controls offers an easy-to-use mobile app to simplify and redefine smart lighting experience for enterprises. The app can easily configure and control individual/group devices, invoke scenes, and schedule device operations.

### - Commission

Commission at scale

#### - Control

Controlling individual/group of devices conveniently

### Update

Always up-to-date with OTA upgrades and security features



### - Configuration

Easy and quick configuration of multiple devices

#### Automation

Automate lighting with sensor association and scheduling

#### Maintain

Quick troubleshooting and replacement of devices in your lighting network

#