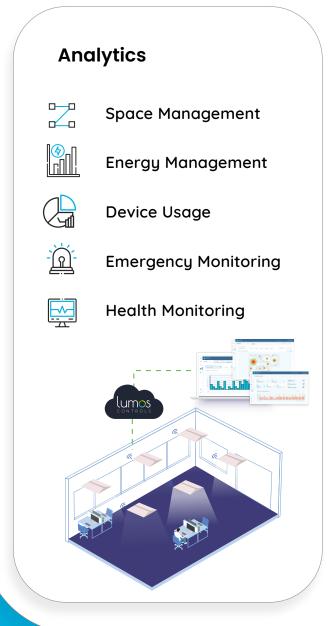

ce labor cost, and installation time



Effortless code compliance

Make you easily comply with building energy codes and standards



Be in control of your building data

Generate detailed analytical reports on energy utilization, occupancy patterns, emergency monitoring, and device usage



Green building initiatives

Give life to your green building and ESG initiatives through lighting

# Choose smartness to simplify every stage of your journey

Our lighting control ecosystem is an end-to-end solution for every step of your smart lighting journey: starting with a simple switch and controller while gaining more benefits through automation. This ecosystem gradually contributes to green building and ESG initiatives through savings on resources, time, and money.





### **Grow seamless**



### **Green building**

Building Management
System Integration

Automated Demand Response

**Environment Sensors** 





Lumos controls offers an easy-to-use mobile app to simplify and redefine smart lighting experience for enterprises. The app can easily configure and control individual/group devices, invoke scenes, and schedule device operations.

### - Commission

Commission at scale

#### - Control

Controlling individual/group of devices conveniently

### Update

Always up-to-date with OTA upgrades and security features



### - Configuration

Easy and quick configuration of multiple devices

#### Automation

Automate lighting with sensor association and scheduling

#### Maintain

Quick troubleshooting and replacement of devices in your lighting network

### Analytical Reports

Get