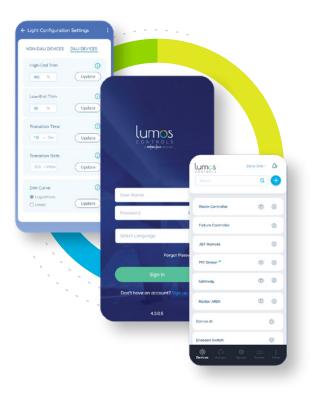

### **Green building**

Building Management
System Integration

Automated Demand Response

**Environment Sensors** 

Lumos controls offers an easy-to-use mobile app to simplify and redefine smart lighting experience for enterprises. The app can easily configure and control individual/group devices, invoke scenes, and schedule device operations.

### - Configuration

Easy and quick configuration of multiple devices