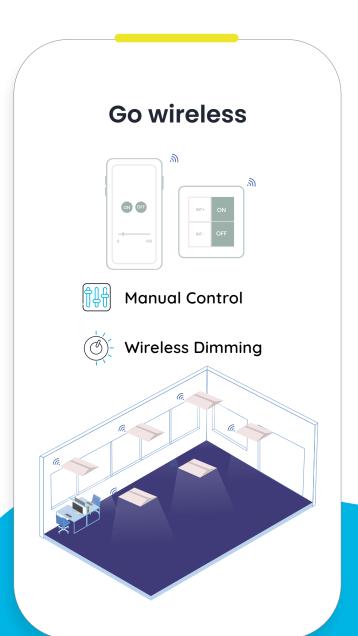

bills, avail rebates, reduce labor cost, and installation time



Effortless code compliance

Make you easily comply with building energy codes and standards



Be in control of your building data

Generate detailed analytical reports on energy utilization, occupancy patterns, emergency monitoring, and device usage



Green building initiatives

Give life to your green building and ESG initiatives through lighting

# Choose smartness to simplify every stage of your journey

Our lighting control ecosystem is an end-to-end solution for every step of your smart lighting journey: starting with a simple switch and controller while gaining more benefits through automation. This ecosystem gradually contributes to green building and ESG initiatives through savings on resources, time, and money.





### **Grow seamless**



### **Green building**











Lumos controls offers an easy-to-use mobile app to simplify and redefine smart lighting experience for enterprises. The app can easily configure and control individual/group devices, invoke scenes, and schedule device operations.

### Commission

Commission at scale

### - Control

Controlling individual/group of devices conveniently

### Update

Always up-to-date with OTA upgrades and security features



### Configuration

Easy and quick configuration of multiple devices

### Automation

Automate lighting with sensor association and scheduling

### Maintain

Quick troubleshooting and replacement of devices in your lighting network

### **Analytical Reports**

Get reports to plan your next course of action!



### **Device Por