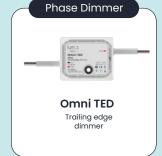

**Green building**











Lumos controls offers an easy-to-use mobile app to simplify and redefine smart lighting experience for enterprises. The app can easily configure and control individual/group devices, invoke scenes, and schedule device operations.

### Commission

Commission at scale

### - Control

Controlling individual/group of devices conveniently

### Update

Always up-to-date with OTA upgrades and security features



### Configuration

Easy and quick configuration of multiple devices

### Automation

Automate lighting with sensor association and scheduling

### Maintain

Quick troubleshooting and replacement of devices in your lighting network

### **Analytical Reports**

Get reports to plan your next course of action!



### **Device Portfolio**

### **CONTROLLERS**









**SWITCHES** 

### **SENSORS**





Microwave motion &

Cyrus F DC powered fixture mount dual channe dimming motion &

Cyrus C

**EMDCB** Bluetooth low energy DC powered fixture nount dual channel motion detector and dimming motion & light level sensor



PSC-BL-I-FM-DC0-BLE-WS Bi-level PIR occupancy



**REPEATER** 

### **GATEWAY**



### **Ldrive 32W** Ldrive 42W

Constant current wattage selectable tunable LFD driver

tunable LFD driver

Constant current wattage selectable



**SMART LED DRIVERS** 

Dual channel

constant current

LED driver

**Ldrive 36W Ldrive 60W** 

Dual channel

constant current

LED driver



50W LED driver with

### **SMART FIXTURES**



MODULE





### **Applications**

Education

Healthcare

Offices

Hospitality

Retail

Warehouse

Manufacturing

Museums