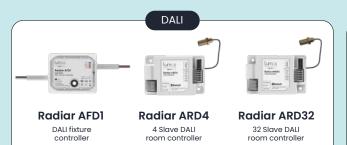

Green building**











Lumos controls offers an easy-to-use mobile app to simplify and redefine smart lighting experience for enterprises. The app can easily configure and control individual/group devices, invoke scenes, and schedule device operations.

### Commission

Commission at scale

### - Control

Controlling individual/group of devices conveniently

### Update

Always up-to-date with OTA upgrades and security features



### Configuration

Easy and quick configuration of multiple devices

### Automation

Automate lighting with sensor association and scheduling

### Maintain

Quick troubleshooting and replacement of devices in your lighting network

### **Analytical Reports**

Get reports to plan your next course of action!



### **Device Portfolio**

### **CONTROLLERS**









**SWITCHES** 

### **SENSORS**





Microwave motion &

Cyrus F DC powered fixture mount dual channe dimming motion &

Cyrus C

**EMDCB** Bluetooth low energy DC powered fixture nount dual channel motion detector and dimming motion & light level sensor



PSC-BL-I-FM-DC0-BLE-WS Bi-level PIR occupancy



**REPEATER** 

### **GATEWAY**



### **Ldrive 32W** Ldrive 42W

Constant current wattage selectable tunable LFD driver

tunable LFD driver

Constant current wattage selectable



**SMART LED DRIVERS** 

Dual channel

constant current

LED driver

**Ldrive 36W Ldrive 60W** 

Dual channel

constant current

LED driver



50W LED driver with

### **SMART FIXTURES**



MODULE





### **Applications**

Education

Healthcare

Offices

Hospitality

Retail

Warehouse

Manufacturing

Museums