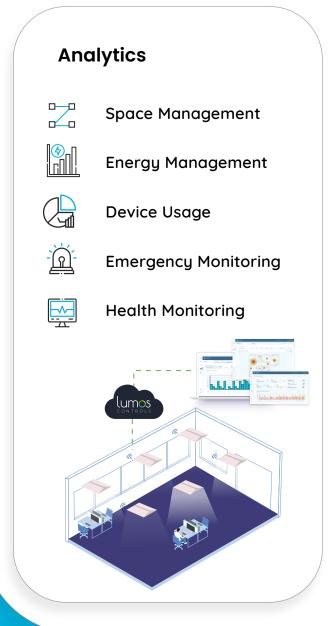

### **Analytical Reports**

Get reports to plan your next course of action!

Effortless code compliance

Make you easily comply with building energy codes and standards

Be in control of your building data

Generate detailed analytical reports on energy utilization, occupancy patterns, emergency monitoring, and device usage