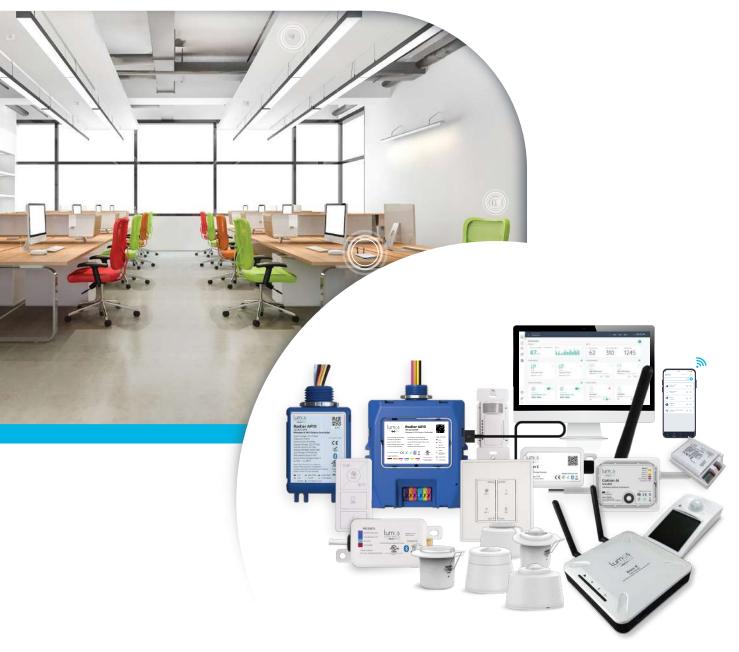

# SIMPLEST LIGHTING CONTROLS EVER MADE!

• Easy to specify • Quick to set up • Simple to use

Lumos Controls is the world's simplest smart lighting control that allows you to create exceptional lighting experiences for smart enterprises. The ecosystem features controllers, sensors, switches, gateways, and analytical dashboards to set up basic to advanced smart controls. Lumos Controls offers you the freedom to decide what to achieve and how to grow and step into a sustainable future.

### **Device Portfolio**