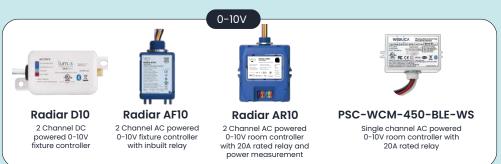

# **Green building**











Lumos controls offers an easy-to-use mobile app to simplify and redefine smart lighting experience for enterprises. The app can easily configure and control individual/group devices, invoke scenes, and schedule device operations.

### Commission

Commission at scale

### - Control

Controlling individual/group of devices conveniently

### Update

Always up-to-date with OTA upgrades and security features



### Configuration

Easy and quick configuration of multiple devices

### Automation

Automate lighting with sensor association and scheduling

### Maintain

Quick troubleshooting and replacement of devices in your lighting network

### **Analytical Reports**

Get reports to plan your next course of action!



### **Device Portfolio**

### **CONTROLLERS**









**SWITCHES** 

### **SENSORS**





Microwave motion &

Cyrus F DC powered fixture mount dual channe dimming motion &

Cyrus C

**EMDCB** Bluetooth low energy DC powered fixture nount dual channel motion detector and dimming motion & light level sensor



PSC-BL-I-FM-DC0-BLE-WS Bi-level PIR occupancy



**REPEATER** 

### **GATEWAY**



### **Ldrive 32W** Ldrive 42W

Constant current wattage selectable tunable LFD driver

tunable LFD driver

Constant current wattage selectable



**SMART LED DRIVERS** 

Dual channel

constant current

LED driver

**Ldrive 36W Ldrive 60W** 

Dual channel

constant current

LED driver



50W LED driver with

### **SMART FIXTURES**



MODULE





### **Applications**

Education

Healthcare

Offices

Hospitality

Retail

Warehouse

Manufacturing

Museu