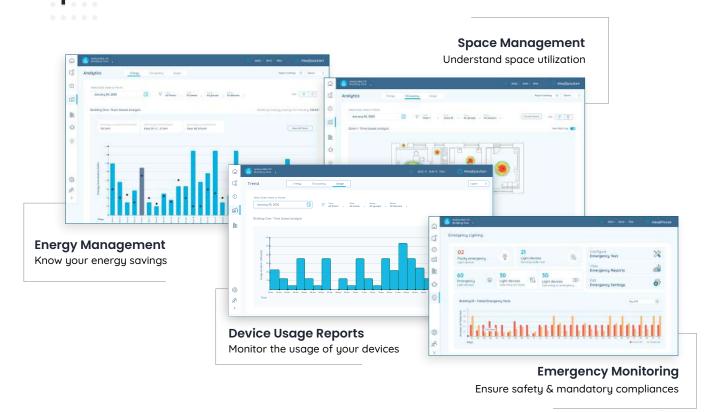

### **Analytical Reports**

Get reports to plan your next course of action!

Effortless code compliance

Make you easily comply with building energy codes and standards

Be in control of your building data

Generate detailed analytical reports on energy utilization, occupancy patterns, emergency monitoring, and device usage