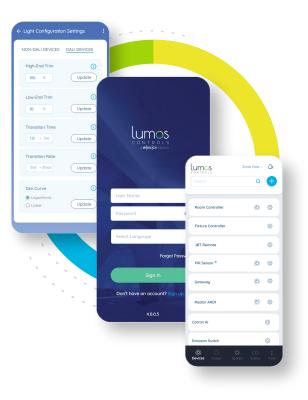

### **Green building**

Lumos controls offers an easy-to-use mobile app to simplify and redefine smart lighting experience for enterprises. The app can easily configure and control individual/group devices, invoke scenes, and schedule device operations.

### Configuration

Easy and quick configuration of multiple devices