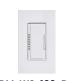

### **SWITCHES**

**Catron IV** 

Wireless self powered 5 button

for push button, toggle, and rotary switches

sensor dimmer wall

wall switch

PSC-DM-WS-100-BLE-WS Wireless 1 button

Wireless configurable 4 button wall switch