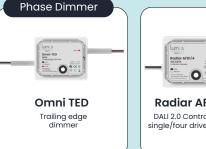

ded services.













Lumos controls offers an easy-to-use mobile app to simplify and redefine smart lighting experience for enterprises. The app can easily configure and control individual/group devices, invoke scenes, and schedule device operations.

### Commission

Commission at scale

### - Control

Controlling individual/group of devices conveniently

### Update

Always up-to-date with OTA upgrades and security features



### - Configuration

Easy and quick configuration of multiple devices

#### Automation

Automate lighting with sensor association and scheduling

### Maintain

Quick troubleshooting and replacement of devices in your lighting network

### **Analytical Reports**

Get reports to plan your next course of action!



### **Device Portfolio**

### **CONTROLLERS**







DALI

### **SENSORS**



### **SWITCHES**









**Catron IV** 

Wireless self powered 5 button

for push button, toggle, and rotary switches

sensor dimmer wall

wall switch

PSC-DM-WS-100-BLE-WS Wireless 1 button

Wireless configurable 4 button wall switch

### **SMART LED DRIVERS**



### **GATEWAY**



### **REPEATER**



### **MODULE**



### **Applications**

Education

Healthcare

Offices

Hospitality

Retail

Warehouse

Manufacturing

Museums

Religious Center









































**Corporate Office** 

20321 Lake Forest Dr D6 Lake Forest, CA 92630 +1 949-397-9330 www.lumoscontrols.com Follow us on





For enquiries sales@lumoscontrols.com