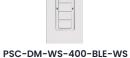

### **SWITCHES**

**Catron IV** 

Wireless self powered 5 button

for push button, toggle, and rotary switches

sensor dimmer wall

wall switch

PSC-DM-WS-100-BLE-WS Wireless 1 button

Wireless configurable 4 button wall switch