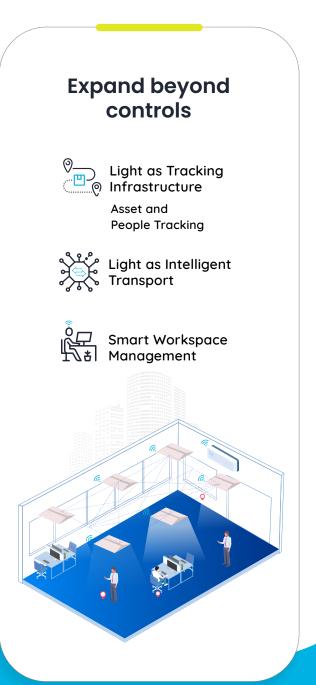

# Choose smartness to simplify every stage of your journey

Our lighting control ecosystem is an end-to-end solution for every step of your smart lighting journey: starting with a simple switch and controller while gaining more benefits through automation. This ecosystem gradually contributes to green building and ESG initiatives through savings on resources, time, and money. Also, your smart journey with us expands beyond controls. You can use the same lighting infrastructure for location-based and other value-added services.