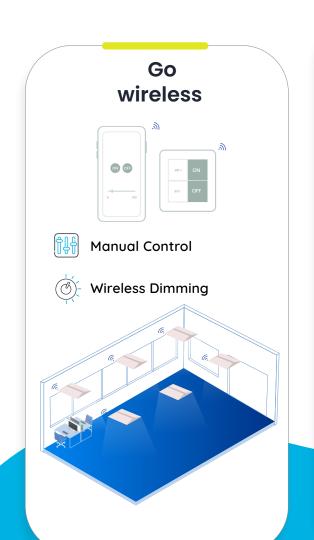

Lumos controls offers an easy-to-use mobile app to simplify and redefine smart lighting experience for enterprises. The app can easily configure and control individual/group devices, invoke scenes, and schedule device operations.

### - Control

Controlling individual/group of devices conveniently

### - Configuration

Easy and quick configuration of multiple devices