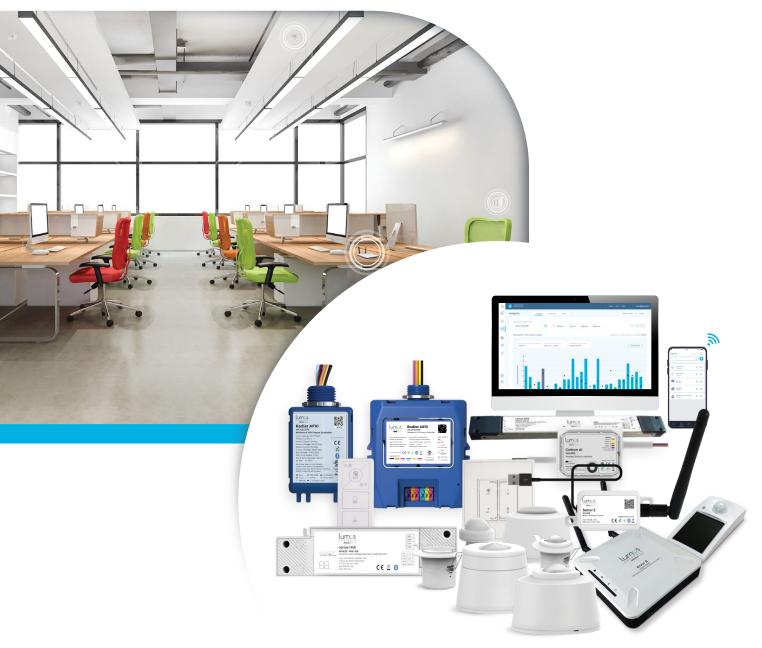

# SIMPLEST LIGHTING CONTROLS EVER MADE!

Easy to specify
Quick to set up
Simple to use

Lumos Controls is the world's simplest smart lighting control that allows you to create exceptional lighting experiences for smart enterprises. The ecosystem features controllers, sensors, switches, gateways, and analytical dashboards to set up basic to advanced smart controls. Lumos Controls offers you the freedom to decide what to achieve and how to grow and step into a sustainable future.

# Choose smartness to simplify every stage of your journey

Our lighting control ecosystem is an end-to-end solution for every step of your smart lighting journey: starting with a simple switch and controller while gaining more benefits through automation. This ecosystem gradually contributes to green building and ESG initiatives through savings on resources, time, and money. Also, your smart journey with us expands beyond controls. You can use the same lighting infrastructure for location-based and other value-added services.

### **Device Portfolio**