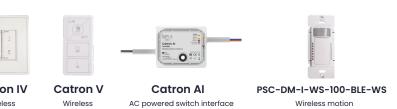

### **SWITCHES**

**Catron IV** 

Wireless self powered 5 button

for push button, toggle, and rotary switches

sensor dimmer wall

wall switch

PSC-DM-WS-100-BLE-WS Wireless 1 button

Wireless configurable 4 button wall switch