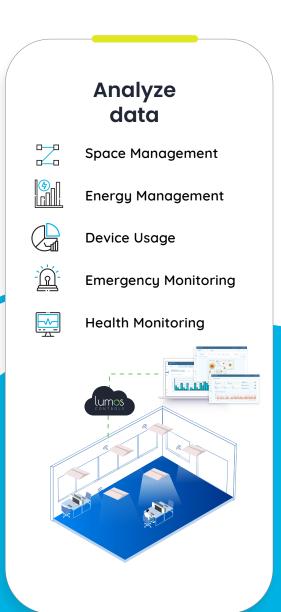

Effortless code compliance

Make you easily comply with building energy codes and standards

Be in control of your building data

Generate detailed analytical reports on energy utilization, occupancy patterns, emergency monitoring, and device usage

### **Analytical Reports**

Get reports to plan your next course of action!