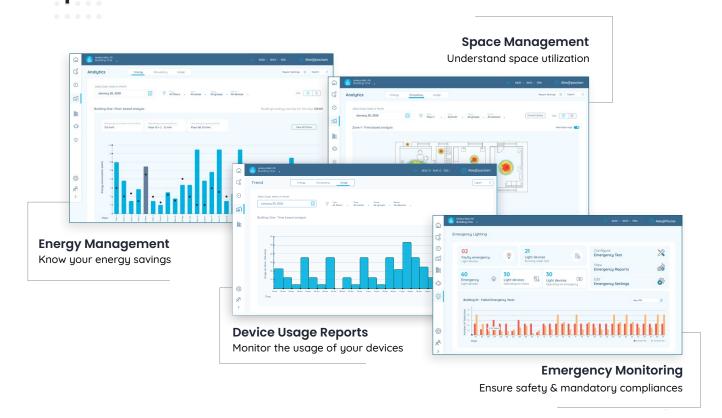

nfrastructure for location-based and other value-added services.













Lumos controls offers an easy-to-use mobile app to simplify and redefine smart lighting experience for enterprises. The app can easily configure and control individual/group devices, invoke scenes, and schedule device operations.

### Commission

Commission at scale

### - Control

Controlling individual/group of devices conveniently

### Update

Always up-to-date with OTA upgrades and security features



### - Configuration

Easy and quick configuration of multiple devices

#### Automation

Automate lighting with sensor association and scheduling

### Maintain

Quick troubleshooting and replacement of devices in your lighting network

### **Analytical Reports**

Get reports to plan your next course of action!



### **Device Portfolio**

### **CONTROLLERS**







DALI

### **SENSORS**



### **SWITCHES**









**Catron IV** 

Wireless self powered 5 button

for push button, toggle, and rotary switches

sensor dimmer wall

wall switch

PSC-DM-WS-100-BLE-WS Wireless 1 button

Wireless configurable 4 button wall switch

### **SMART LED DRIVERS**



### **GATEWAY**



### **REPEATER**



### **MODULE**



### **Applications**

Education

Healthcare

Offices

Hospitality

Retail

Warehouse

Manufacturing

Museums

Religious Center









































**Corporate Office** 

20321 Lake Forest Dr D6 Lake Forest, CA 92630 +1 949-397-9330 www.lumoscontrols.com Follow us on





For enquiries sales@lumoscontrols.com