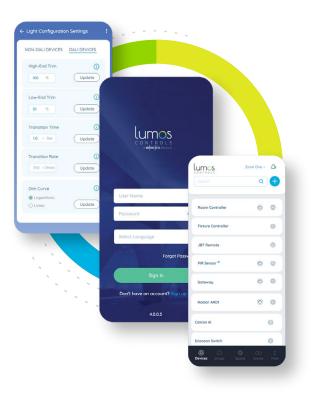

Lumos controls offers an easy-to-use mobile app to simplify and redefine smart lighting experience for enterprises. The app can easily configure and control individual/group devices, invoke scenes, and schedule device operations.