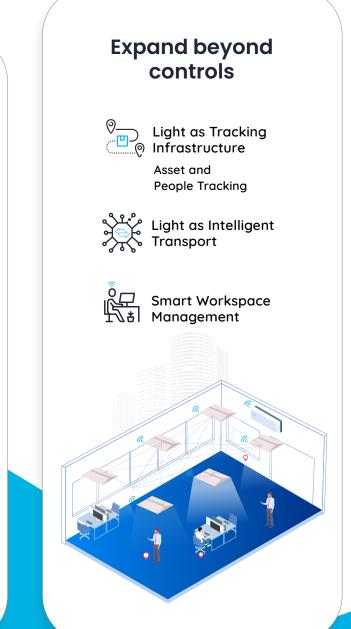

## Choose smartness to simplify every stage of your journey

Our lighting control ecosystem is an end-to-end solution for every step of your smart lighting journey: starting with a simple switch and controller while gaining more benefits through automation. This ecosystem gradually contributes to green building and ESG initiatives through savings on resources, time, and money. Also, your smart journey with us expands beyond controls. You can use the same lighting infrastructure for location-based and other value-added services.