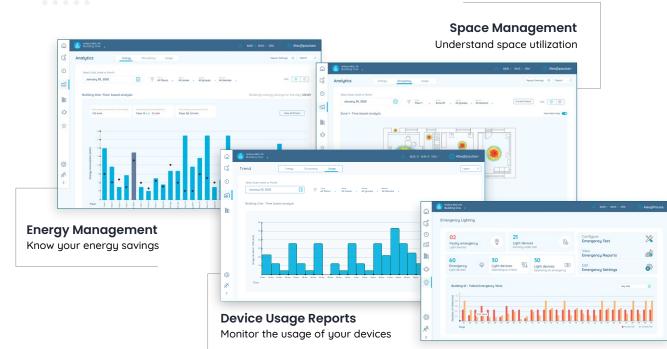

Generate detailed analytical reports on energy utilization, occupancy patterns, emergency monitoring, and device usage

Give life to your green building and ESG initiatives through lighting

### Analytical Reports

**Emergency Monitoring** Ensure safety & mandatory compliances

|                                                 |                                                                                |                                                                                             | CONT                                        |
|-------------------------------------------------|--------------------------------------------------------------------------------|---------------------------------------------------------------------------------------------|---------------------------------------------|
|                                                 | Raciar AFIO<br>2 Channel AC powe<br>0-10V fixture contro<br>with inbuilt relay | ered 2 Channel AC powered<br>oller 0-10V room controller                                    | 0-10V room<br>d 20A ro                      |
|                                                 |                                                                                |                                                                                             | SEN                                         |
| PI                                              | yrus AP<br>R motion &<br>ght sensor                                            | S AM<br>motion &                                                                            | High Bay Lens<br>Ceiling Mount              |
|                                                 |                                                                                |                                                                                             | SWITC                                       |
| Catron<br>Wireless<br>self power<br>4 button sw | s Wireless<br>red 5 button                                                     | Catron Al<br>AC powered switch interface<br>for push button, toggle, and<br>rotary switches | PSC-DM-I-WS<br>Wireless<br>sensor dir<br>sw |
| RE                                              | PEATER                                                                         | GATEWAY                                                                                     | MODU                                        |
|                                                 | Senor E<br>Beacon &<br>inge extender                                           | Enor E<br>Gateway with<br>ethernet & RTC                                                    | WIM 248<br>Bluetooth-ready sy<br>modul      |