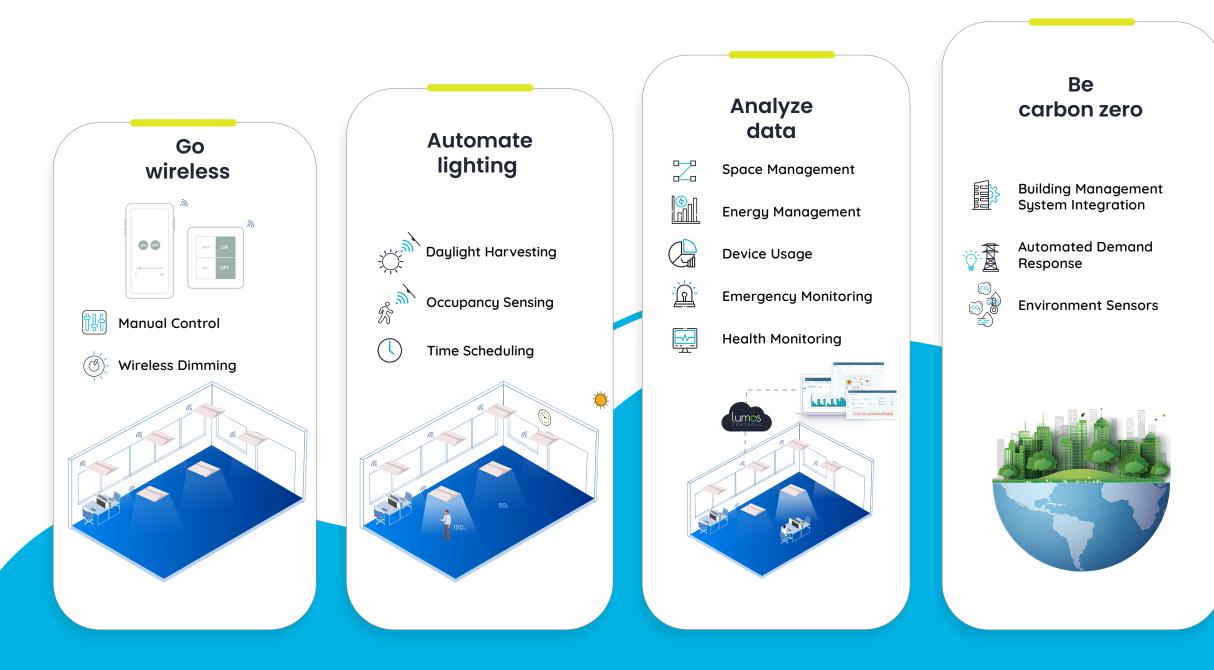

## Choose smartness to simplify every stage of your journey

Our lighting control ecosystem is an end-to-end solution for every step of your smart lighting journey: starting with a simple switch and controller while gaining more benefits through automation. This ecosystem gradually contributes to green building and ESG initiatives through savings on resources, time, and money. Also, your smart journey with us expands beyond controls. You can use the same lighting infrastructure for location-based and other value-added services.

Lumos controls offers an easy-to-use mobile app to simplify and redefine smart lighting experience for enterprises. The app can easily configure and control individual/group devices, invoke scenes, and schedule device operations.

- Configuration Easy and quick

configuration of multiple devices

- Automation Automate lighting with sensor association and scheduling

- Maintain

Quick troubleshooting and replacement of devices in your lighting network