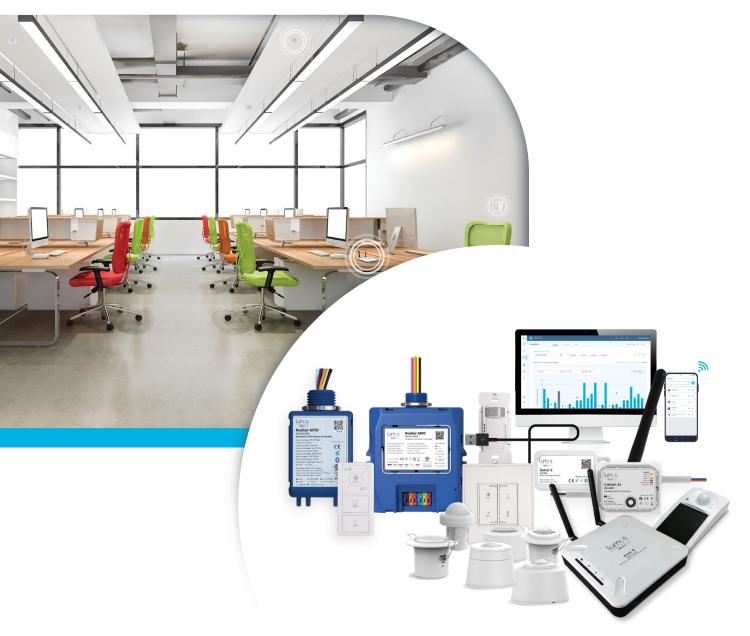

#### • Simple to use

Lumos Controls is the world's simplest smart lighting control that allows you to create exceptional lighting experiences for smart enterprises. The ecosystem features controllers, sensors, switches, gateways, and analytical dashboards to set up basic to advanced smart controls. Lumos Controls offers you the freedom to decide what to achieve and how to grow

## Choose smartness to simplify every stage of your journey

Our lighting control ecosystem is an end-to-end solution for every step of your smart lighting journey: starting with a simple switch and controller while gaining more benefits through automation. This ecosystem gradually contributes to green building and ESG initiatives through savings on resources, time, and money. Also, your smart journey with us expands beyond controls. You can use the same lighting infrastructure for location-based and other value-added services.