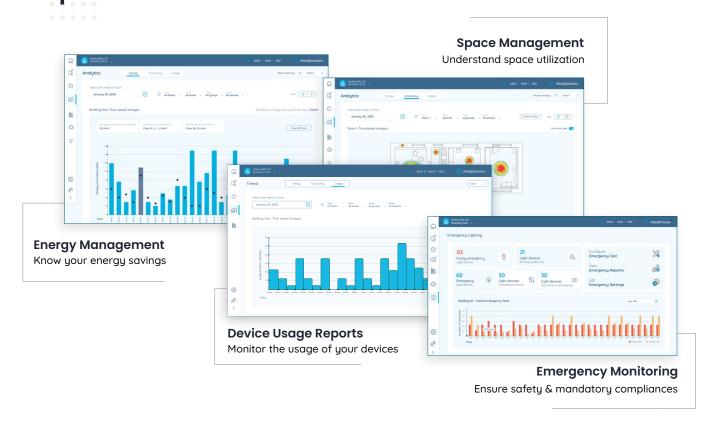

rastructure for location-based and other value-added services.













Lumos controls offers an easy-to-use mobile app to simplify and redefine smart lighting experience for enterprises. The app can easily configure and control individual/group devices, invoke scenes, and schedule device operations.

### Commission

Commission at scale

#### - Control

Controlling individual/group of devices conveniently

### Update

Always up-to-date with OTA upgrades and security features



### - Configuration

Easy and quick configuration of multiple devices

#### Automation

Automate lighting with sensor association and scheduling

#### Maintain

Quick troubleshooting and replacement of devices in your lighting network

### **Analytical Reports**

Get reports to plan your next course of action!



### **Device Portfolio**

### **CONTROLLERS**







### **SENSORS**



### **SWITCHES**



### **GATEWAY**



### **MODULE**

WIM 2480 E/C



**REPEATER** 

### **SMART LED DRIVERS**



### **Applications**

Education

Healthcare

Offices

Hospitality

Retail

Warehouse

Manufacturing

Museums

Religious Center







































**Corporate Office** 

20321 Lake Forest Dr D6 Lake Forest, CA 92630 +1 949-397-9330 www.lumoscontrols.com Follow us on



For enquiries sales@lumoscontrols.com