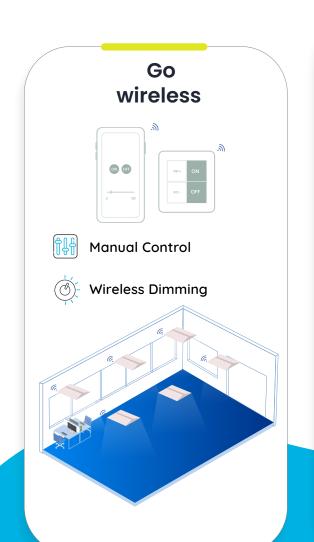

# Choose smartness to simplify every stage of your journey

Our lighting control ecosystem is an end-to-end solution for every step of your smart lighting journey: starting with a simple switch and controller while gaining more benefits through automation. This ecosystem gradually contributes to green building and ESG initiatives through savings on resources, time, and money. Also, your smart journey with us expands beyond controls. You can use the same lighting infrastructure for location-based and other value-added services.

Lumos controls offers an easy-to-use mobile app to simplify and redefine smart lighting experience for enterprises. The app can easily configure and control individual/group devices, invoke scenes, and schedule device operations.