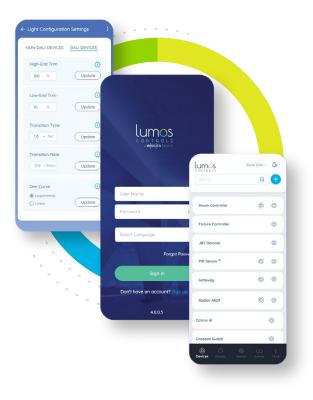

Lumos controls offers an easy-to-use mobile app to simplify and redefine smart lighting experience for enterprises. The app can easily configure and control individual/group devices, invoke scenes, and schedule device operations.

### Commission

Commission at scale

#### - Control

Controlling individual/group of devices conveniently

### Update

Always up-to-date with OTA upgrades and security features

### - Configuration

Easy and quick configuration of multiple devices

#### Automation

Automate lighting with sensor association and scheduling

#### Maintain

Quick troubleshooting and replacement of devices in your lighting network