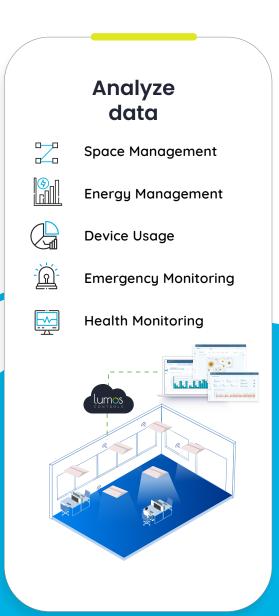

Effortless code compliance

Make you easily comply with building energy codes and standards

Be in control of your building data

Generate detailed analytical reports on energy utilization, occupancy patterns, emergency monitoring, and device usage

### **Analytical Reports**

Get reports to plan your next course of action!