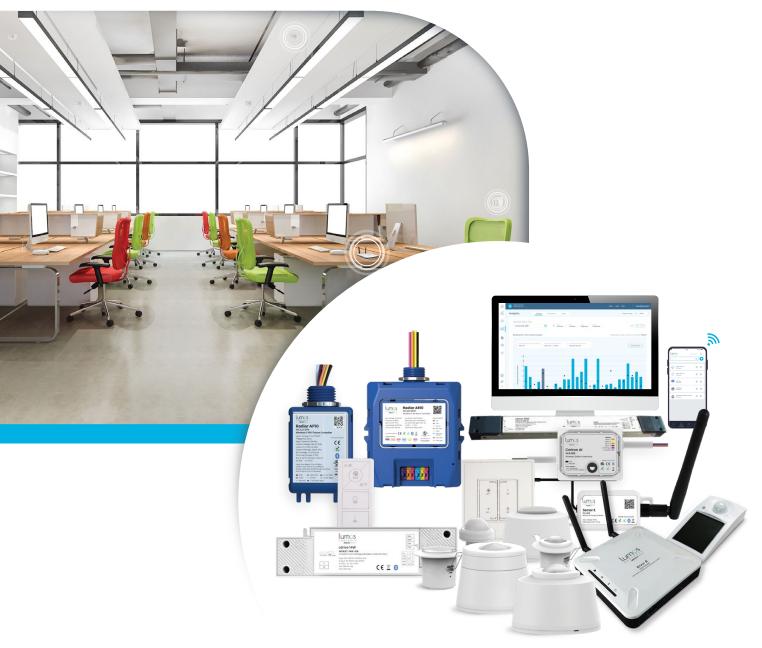

# SIMPLEST LIGHTING CONTROLS EVER MADE!

Easy to specify
Quick to set up
Simple to use

Lumos Controls is the world's simplest smart lighting control that allows you to create exceptional lighting experiences for smart enterprises. The ecosystem features controllers, sensors, switches, gateways, and analytical dashboards to set up basic to advanced smart controls. Lumos Controls offers you the freedom to decide what to achieve and how to grow and step into a sustainable future.

### **Device Portfolio**