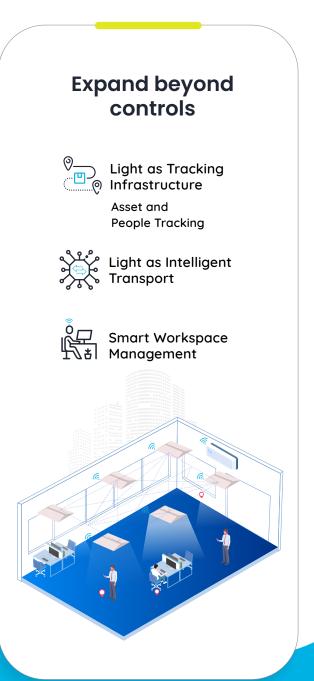

# Choose smartness to simplify every stage of your journey

Our lighting control ecosystem is an end-to-end solution for every step of your smart lighting journey: starting with a simple switch and controller while gaining more benefits through automation. This ecosystem gradually contributes to green building and ESG initiatives through savings on resources, time, and money. Also, your smart journey with us expands beyond controls. You can use the same lighting infrastructure for location-based and other value-added services.