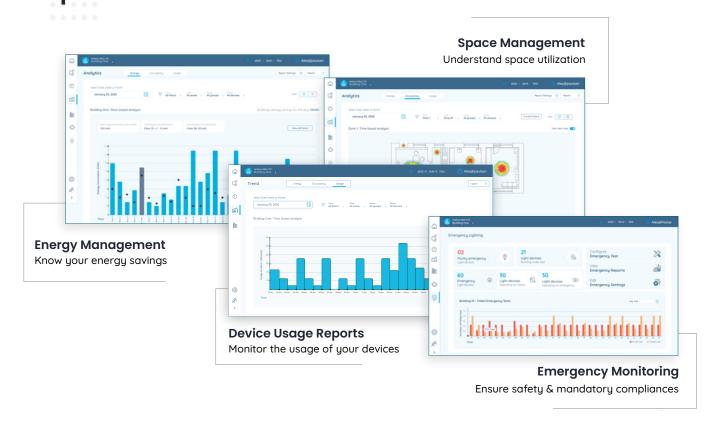

## Analytical Reports

Get reports to plan your next course of action!

Effortless code compliance

Make you easily comply with building energy codes and standards

Be in control of your building data

Generate detailed analytical reports on energy utilization, occupancy patterns, emergency monitoring, and device usage