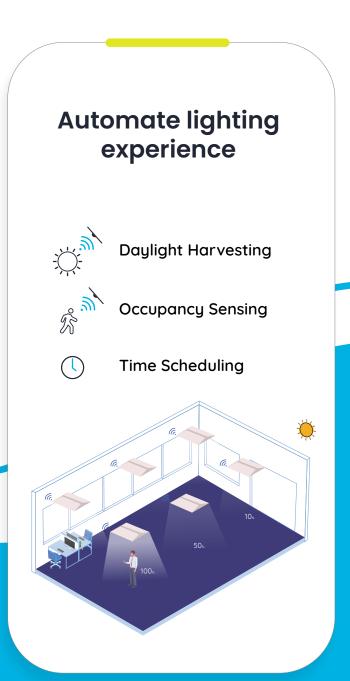

ills, avail rebates, reduce labor cost, and installation time



Effortless code compliance

Make you easily comply with building energy codes and standards



Be in control of your building data

Generate detailed analytical reports on energy utilization, occupancy patterns, emergency monitoring, and device usage



Green building initiatives

Give life to your green building and ESG initiatives through lighting

# Choose smartness to simplify every stage of your journey

Our lighting control ecosystem is an end-to-end solution for every step of your smart lighting journey: starting with a simple switch and controller while gaining more benefits through automation. This ecosystem gradually contributes to green building and ESG initiatives through savings on resources, time, and money.





#### **Grow seamless**



#### **Green building**

Building Management
System Integration

Automated Demand Response

**Environment Sensors** 





Lumos controls offers an easy-to-use mobile app to simplify and redefine smart lighting experience for enterprises. The app can easily configure and control individual/group devices, invoke scenes, and schedule device operations.

#### Commission

Commission at scale

#### - Control

Controlling individual/group of devices conveniently

#### Update

Always up-to-date with OTA upgrades and security features



#### Configuration

Easy and quick configuration of multiple devices

#### Automation

Automate lighting with sensor association and scheduling

#### Maintain

Quick troubleshooting and replacement of devices in your lighting network

##