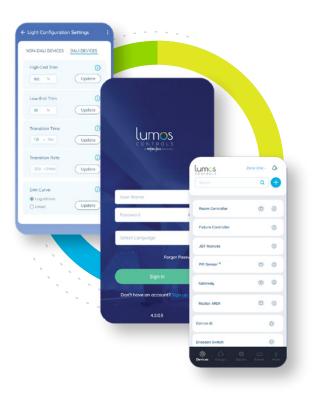

#### **Green building**

Building Management
System Integration

Automated Demand Response

**Environment Sensors** 

Lumos controls offers an easy-to-use mobile app to simplify and redefine smart lighting experience for enterprises. The app can easily configure and control individual/group devices, invoke scenes, and schedule device operations.

#### Configuration

Easy and quick configuration of multiple devices