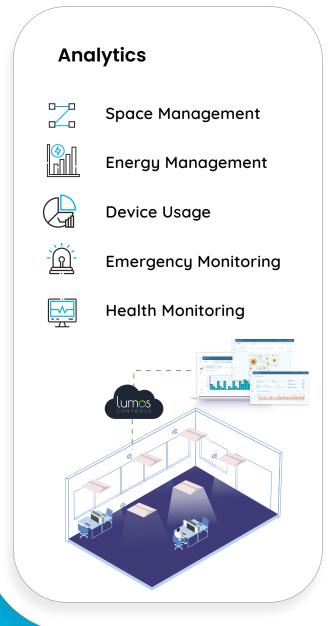

e labor cost, and installation time



Effortless code compliance

Make you easily comply with building energy codes and standards



Be in control of your building data

Generate detailed analytical reports on energy utilization, occupancy patterns, emergency monitoring, and device usage



Green building initiatives

Give life to your green building and ESG initiatives through lighting

# Choose smartness to simplify every stage of your journey

Our lighting control ecosystem is an end-to-end solution for every step of your smart lighting journey: starting with a simple switch and controller while gaining more benefits through automation. This ecosystem gradually contributes to green building and ESG initiatives through savings on resources, time, and money.





#### **Grow seamless**



#### **Green building**

Building Management
System Integration

Automated Demand Response

**Environment Sensors** 





Lumos controls offers an easy-to-use mobile app to simplify and redefine smart lighting experience for enterprises. The app can easily configure and control individual/group devices, invoke scenes, and schedule device operations.

#### Commission

Commission at scale

#### - Control

Controlling individual/group of devices conveniently

#### Update

Always up-to-date with OTA upgrades and security features



#### Configuration

Easy and quick configuration of multiple devices

#### Automation

Automate lighting with sensor association and scheduling

#### Maintain

Quick troubleshooting and replacement of devices in your lighting network

## Analytical Reports

Get r