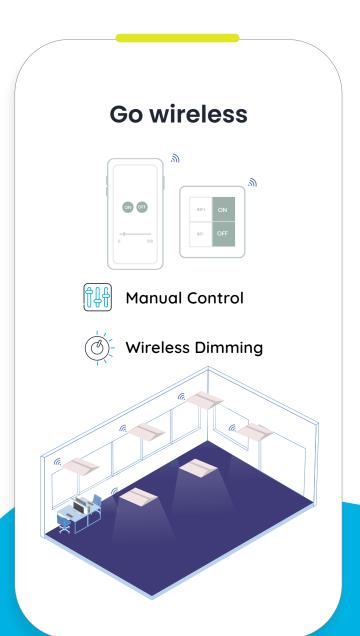

#### **Green building**

Building Management
System Integration

Automated Demand Response

**Environment Sensors** 

Lumos controls offers an easy-to-use mobile app to simplify and redefine smart lighting experience for enterprises. The app can easily configure and control individual/group devices, invoke scenes, and schedule device operations.