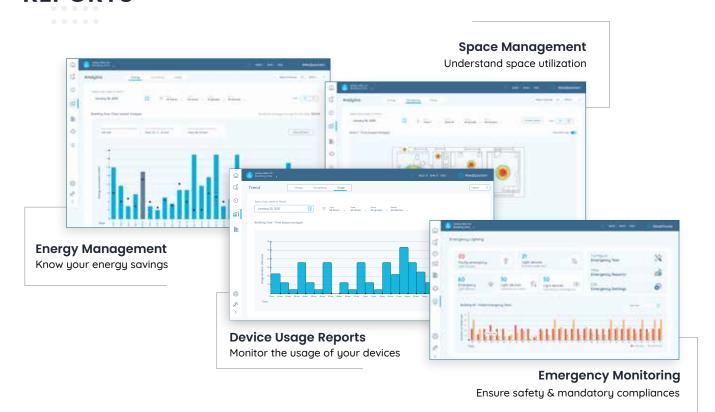

32W** 





Constant Current Wattage Selectable Tunable LED Driver













Lumos controls offers an easy-to-use mobile app to simplify and redefine smart lighting experience for enterprises. The app can easily configure and control individual/group devices, invoke scenes, and schedule device operations.

#### Commission

Commission at scale

#### Control

Controlling individual/group of devices conveniently

#### Update

Always up-to-date with OTA upgrades and security features



#### Configuration

Easy and quick configuration of multiple devices

#### Automation

Automate lighting with sensor association and scheduling

#### - Maintain

Quick troubleshooting and replacement of devices in your lighting network

# ANALYTICAL REPORTS

Get reports to plan your next course of action!



## **SMART CONTROLS INTEGRATION**



**Building Management System (BMS)** 



Open ADR



3<sup>rd</sup> Party System via RS232 & API



Google & Alexa

# INTEGRATION WITH BUILDING MANAGEMENT SYSTEM.

# **ANY BUILDING, ANY SYSTEM**



Highly Interoperable



Occupant Comfort & Better Productivity



**Increased Efficiency** 



**Enhanced Security** 



Better Energy & Cost Savings



Green Building Initiatives



### **LUMOS CONTROLS** AND **BMS INTEGRATION**



## **SMART EMERGENCY LIGHTING SYSTEM VIA DALI**

The lights play a critical role during emergencies, right? So ensuring all emergency lights are working is vital - keep a close eye on them!

Lumos Controls enhances safety further with smart emergency lighting system via DALI. With our automated testing and remote operation, you