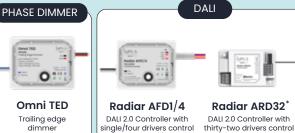

#### CONTROLLERS

#### Radiar ARD32 DALI 2.0 Controller with

**PWM Radiar DP5** 5 Channel or RGB/CCT controller