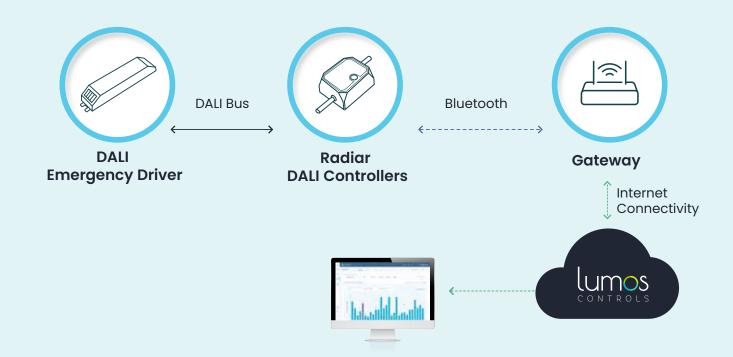

## **SMART EMERGENCY LIGHTING SYSTEM VIA DALI**

The lights play a critical role during emergencies, right? So ensuring all emergency lights are working is vital - keep a close eye on them!

Lumos Controls enhances safety further with smart emergency lighting system via DALI. With our automated testing and remote operation, you can ensure occupant safety while saving time, money, and resources.

### **HOW IT WORKS?**