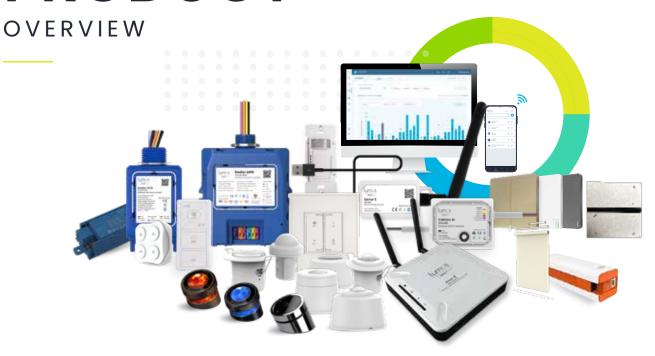

## **DEVICE PORTFOLIO**

#### CONTROLLERS

#### Radiar ARD32 DALI 2.0 Controller with

**PWM Radiar DP5** 5 Channel or RGB/CCT controller

#### CURTAIN

**Radiar CF** 

Smart flat curtain

controller

**Radiar CB** 

Smart roller

blind kit

Radiar ZP10

OUTDOOR

0-10V Zhaga Controller with PIR motion and Daylight sensing

Radiar Z10

0-10V Zhaga Controller

#### **SWITCHES**

Catron V

Wireless 5 button remote

Wireless self powered

Dimmer wall switch with motion sensor

AC powered 8 button wall switch

AC powered 1 button wall switch

\*Perfection series without slider

**Architectural Switch Series** 

\*Perfection series with slider

\*Fashion

Catron Al

AC powered switch interface for push button, toggle, and rotary switches

AC powered 4 button

\*Wireless single dial premium rotary switch

\*Wireless single dial standard rotary switch

\*Wireless dual dial table mount rotary switch

\*Wireless dual dial wall mount rotary

\*Battery-free Series

\*Multiple colour options available

#### **SENSORS**

Cyrus F DC powered fixture mount dual channel dimming motion & light sensor

Cyrus AQ Air Quality

# Senor E Beacon & range extender

REPEATER

#### **GATEWAY**

Gateway with

Iris E Edge gateway

On premise

**MODULE** 

#### WIM 2480 E/C Bluetooth-ready modules

#### **SMART LED DRIVERS**

**Ldrive 32W** 

Constant Current Wattage Selectable Tunable LED Driver

Lumos controls offers an easy-to-use mobile app to simplify and redefine smart lighting experience for enterprises. The app can easily configure and control individual/group devices, invoke scenes, and schedule device operations.