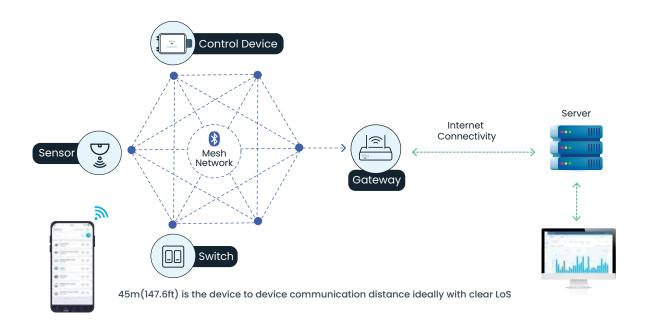

# Senor E Beacon & range extender

REPEATER

#### **GATEWAY**

Gateway with

Iris E Edge gateway

On premise

**MODULE** 

#### WIM 2480 E/C Bluetooth-ready modules