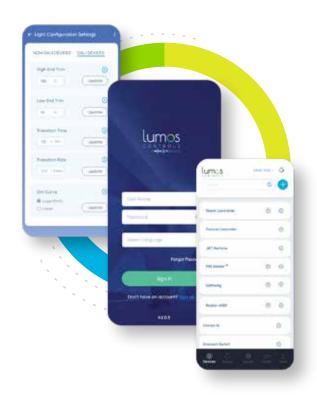

#### **SMART LED DRIVERS**

**Ldrive 32W** 

Constant Current Wattage Selectable Tunable LED Driver

Lumos controls offers an easy-to-use mobile app to simplify and redefine smart lighting experience for enterprises. The app can easily configure and control individual/group devices, invoke scenes, and schedule device operations.

#### Commission

Commission at scale

#### Control

Controlling individual/group of devices conveniently

#### Update

Always up-to-date with OTA upgrades and security features

#### Configuration

Easy and quick configuration of multiple devices

#### Automation

Automate lighting with sensor association and scheduling

#### - Maintain

Quick troubleshooting and replacement of devices in your lighting network