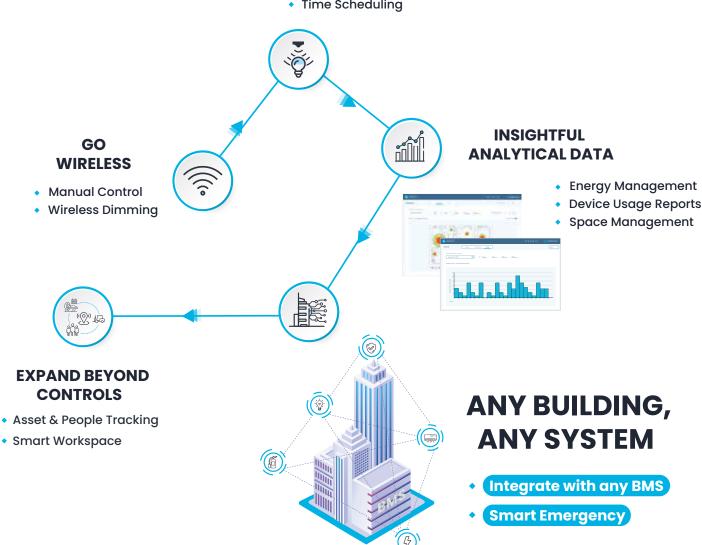

# **ANY BUILDING, ANY SYSTEM**

Highly Interoperable

Occupant Comfort & Better Productivity

**Increased Efficiency** 

**Enhanced Security** 

Better Energy & Cost Savings

Green Building Initiatives

## **SMART CONTROLS INTEGRATION**

**Building Management System (BMS)** 

Open ADR

3<sup>rd</sup> Party System via RS232 & API

Google & Alexa

# INTEGRATION WITH BUILDING MANAGEMENT SYSTEM.

### **LUMOS CONTROLS** AND **BMS INTEGRATION**