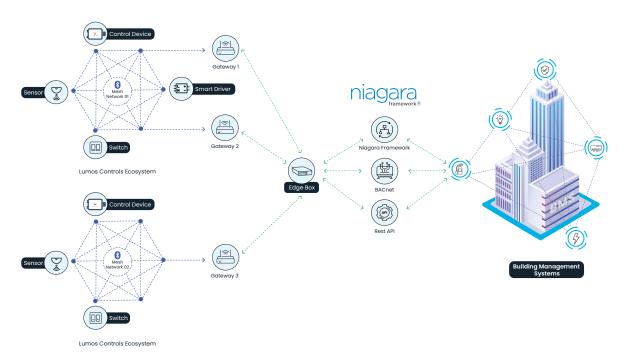

## **SMART CONTROLS INTEGRATION**

**Building Management System (BMS)** 

Open ADR

3<sup>rd</sup> Party System via RS232 & API

Google & Alexa

# INTEGRATION WITH BUILDING MANAGEMENT SYSTEM.

# **ANY BUILDING, ANY SYSTEM**

Highly Interoperable

Occupant Comfort & Better Productivity

**Increased Efficiency** 

**Enhanced Security** 

Better Energy & Cost Savings

Green Building Initiatives

### **LUMOS CONTROLS** AND **BMS INTEGRATION**