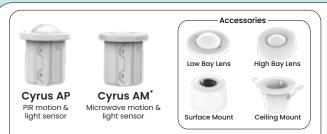

#### **SENSORS**

Cyrus F DC powered fixture mount dual channel dimming motion & light sensor

Cyrus AQ Air Quality