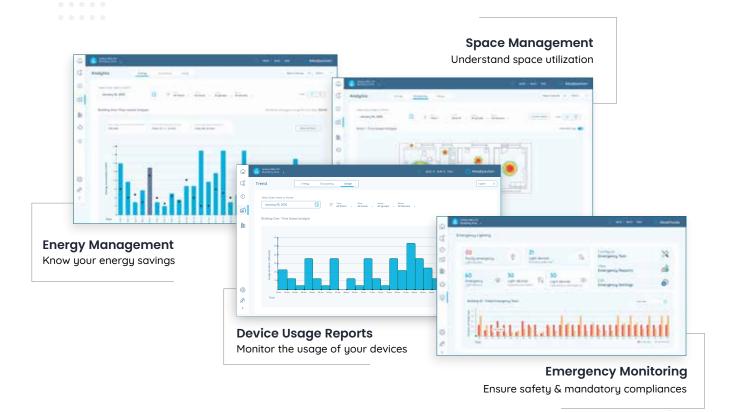

**Ldrive 42W**

Constant Current Wattage Selectable Tunable LED Driver













Lumos controls offers an easy-to-use mobile app to simplify and redefine smart lighting experience for enterprises. The app can easily configure and control individual/group devices, invoke scenes, and schedule device operations.

#### Commission

Commission at scale

#### Control

Controlling individual/group of devices conveniently

## Update

Always up-to-date with OTA upgrades and security features



## Configuration

Easy and quick configuration of multiple devices

#### Automation

Automate lighting with sensor association and scheduling

#### - Maintain

Quick troubleshooting and replacement of devices in your lighting network

# ANALYTICAL REPORTS

Get reports to plan your next course of action!



# **SMART CONTROLS INTEGRATION**



**Building Management System (BMS)** 



Open ADR



3<sup>rd</sup> Party System via RS232 & API



Google & Alexa

# INTEGRATION WITH BUILDING MANAGEMENT SYSTEM.

# **ANY BUILDING, ANY SYSTEM**



Highly Interoperable



Occupant Comfort & Better Productivity



**Increased Efficiency** 



**Enhanced Security** 



Better Energy & Cost Savings



Green Building Initiatives



## **LUMOS CONTROLS AND BMS INTEGRATION**



# **SMART EMERGENCY LIGHTING SYSTEM VIA DALI**

The lights play a critical role during emergencies, right? So ensuring all emergency lights are working is vital - keep a close eye on them!

Lumos Controls enhances safety further with smart emergency lighting system via DALI. With our automated testing and remote operation, you can ens