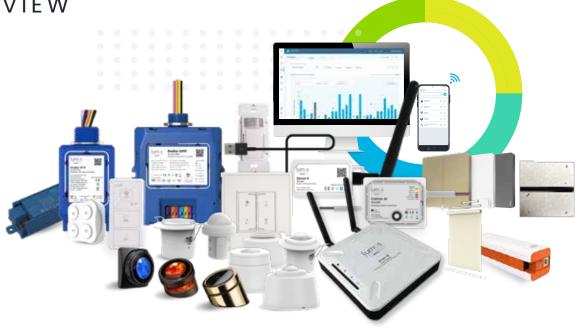

# **DEVICE PORTFOLIO**

## CONTROLLERS

OUTDOOR

## **SWITCHES**

thirty-two drivers control

Catron V

Wireless 5 button remote

Wireless self

powered

AC powered 4 button

with motion sensor

AC powered 8 button wall switch

AC powered 1 button wall switch

\*Perfection series without slider

**Architectural Switch Series** 

\*Perfection series with slider

\*Fashion series

Catron Al

AC powered switch interface for push button, toggle, and rotary switches

wall switch

\*Wireless single dial premium rotary switch

\*Wireless single dial standard rotary switch

\*Wireless dual dial table mount rotary switch

\*Wireless dual dial wall mount rotary switch

\*Battery-free Series

\*Multiple colour options available

REPEATER

## **SENSORS**

Cyrus F DC powered fixture mount dual channel dimming motion & light sensor

Cyrus AQ Air Quality Sensor

## **GATEWAY**

Iris E Edge gateway

Iris S On premise

### **MODULE**

WIM 2480 E/C Bluetooth-ready modules

## **SMART LED DRIVERS**

**Ldrive 32W** Constant Current

Wattage Selectable Tunable LED Driver