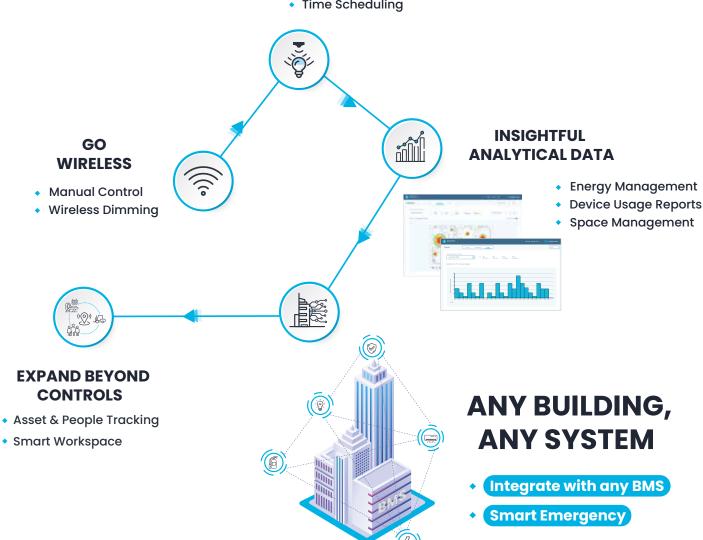

# **ANY BUILDING, ANY SYSTEM**

Highly Interoperable

Occupant Comfort & Better Productivity

**Increased Efficiency** 

**Enhanced Security** 

Better Energy & Cost Savings

Green Building Initiatives

## **LUMOS CONTROLS AND BMS INTEGRATION**