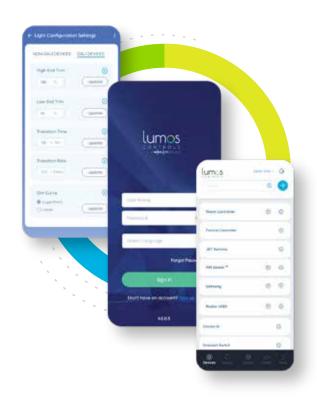

### **Ldrive 42W**

Constant Current Wattage Selectable Tunable LED Driver

Lumos controls offers an easy-to-use mobile app to simplify and redefine smart lighting experience for enterprises. The app can easily configure and control individual/group devices, invoke scenes, and schedule device operations.

#### Commission

Commission at scale

#### Control

Controlling individual/group of devices conveniently

## Update

Always up-to-date with OTA upgrades and security features

## Configuration

Easy and quick configuration of multiple devices

#### Automation

Automate lighting with sensor association and scheduling

#### - Maintain

Quick troubleshooting and replacement of devices in your lighting network