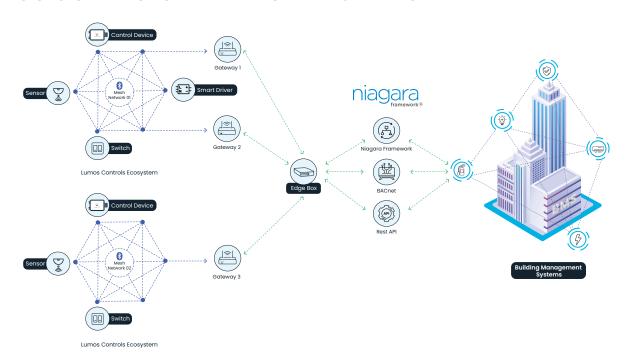

# **SMART CONTROLS INTEGRATION**

**Building Management System (BMS)** 

Open ADR

3<sup>rd</sup> Party System via RS232 & API

Google & Alexa

# INTEGRATION WITH BUILDING MANAGEMENT SYSTEM.

## **LUMOS CONTROLS AND BMS INTEGRATION**