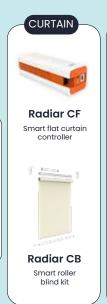

## **SWITCHES**

thirty-two drivers control

Catron V

Wireless 5 button remote

Wireless self

powered

AC powered 4 button

with motion sensor

AC powered 8 button wall switch

AC powered 1 button wall switch

\*Perfection series without slider

**Architectural Switch Series** 

\*Perfection series with slider

\*Fashion series

Catron Al

AC powered switch interface for push button, toggle, and rotary switches