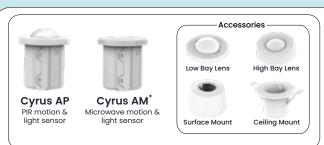

## **SENSORS**

Cyrus F DC powered fixture mount dual channel dimming motion & light sensor

Cyrus AQ Air Quality Sensor