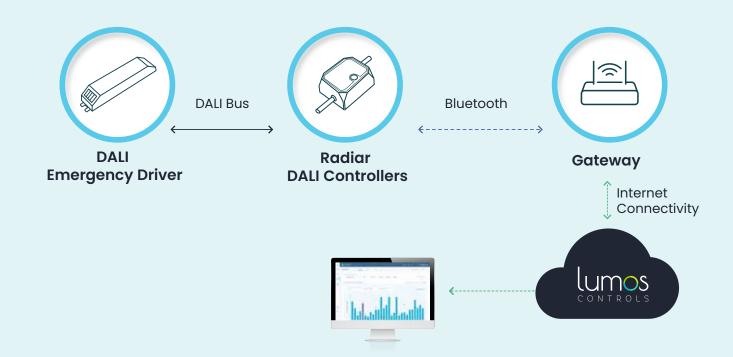

# **SMART EMERGENCY LIGHTING SYSTEM VIA DALI**

The lights play a critical role during emergencies, right? So ensuring all emergency lights are working is vital - keep a close eye on them!

Lumos Controls enhances safety further with smart emergency lighting system via DALI. With our automated testing and remote operation, you can ensure occupant safety while saving time, money, and resources.

## **HOW IT WORKS?**