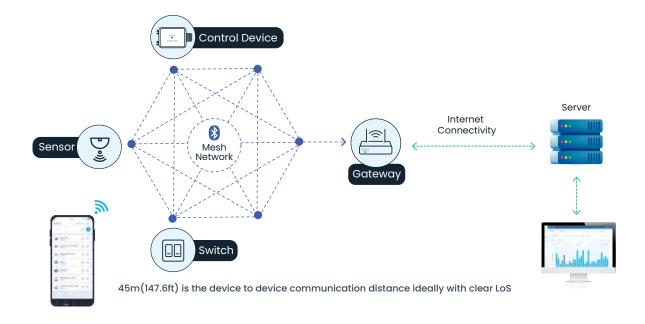

# **IRIS S** ON-PREMISE SOLUTION

Lumos Controls On-Premise Solution brings the power of the Lumos Controls cloud to your doorstep by offering unparalleled control, security, and functionality without relying on external servers. Tailored for installations with unique requirements, it ensures a robust and reliable lighting ecosystem.

With this addition, every feature offered by Lumos Controls, including advanced features like schedules, sensor automation, BMS integration, Smart emergency lighting etc. can now be enabled without internet connectivity.

## **FEATURES**

- Individual and bulk commissioning
- Compatible with DALI 2.0, 0-10V, Phase and PWM5 dimming
- Remote Control from Server UI
- Automate lighting with motion sensors, daylight sensors, and with Schedules
- Smart Emergency Lighting Automate function and duration tests
- BMS Integrate with 120+ BMS Systems