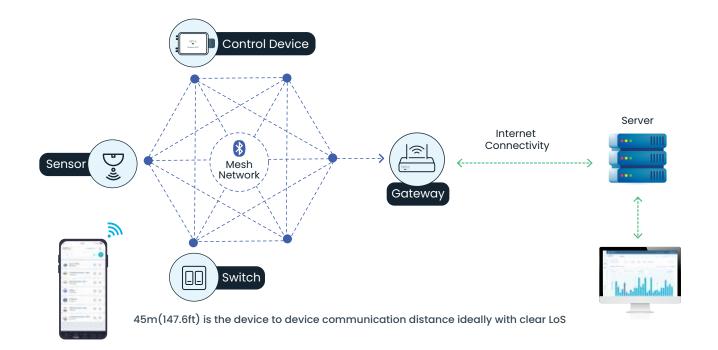

### **DEVICE PORTFOLIO**

#### **CONTROLLERS**

2 Channel AC powered 0-10V fixture controller with inbuilt relay

0-10V

2 Channel AC powered 0-10V room controller with 16A rated relay and power measurement

PSC-WCM-450-BLE-WS

Single channel AC powered 0-10V room controller with 20A rated relay

#### **SWITCHES**

Catron V Wireless 5 button remote

Wireless self powered

Dimmer wall switch with motion sensor

AC powered 1 button wall switch

Catron Al

AC powered switch interface for push button, toggle, and rotary switches

AC powered 4 button wall switch

AC powered 8 button wall switch

Wireless dual dial table mount rotary switch

Wireless dual dial wall mount rotary switch

#### **SENSORS**

Cyrus AP PIR motion & liaht sensor

Cyrus AM Microwave motion & liaht sensor

Cyrus F DC powered fixture mount dual channel dimming motion & light sensor

PSC-BL-I-FM-DC0-BLE-WS

Single Channel Dimming PIR Motion Sensor

Cyrus AQ Air Quality

#### **REPEATER**

#### **GATEWAY**

Gateway with ethernet & RTC

Edge gateway

Iris S On premise server

#### **MODULE**

WIM 2480 E/C

Bluetooth-ready system-on-chip/ modules