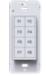

#### **SWITCHES**

Catron V Wireless 5 button remote

Wireless self powered

Dimmer wall switch with motion sensor

AC powered 1 button wall switch

Catron Al

AC powered switch interface for push button, toggle, and rotary switches

AC powered 4 button wall switch

AC powered 8 button wall switch

Wireless dual dial table mount rotary switch

Wireless dual dial wall mount rotary switch