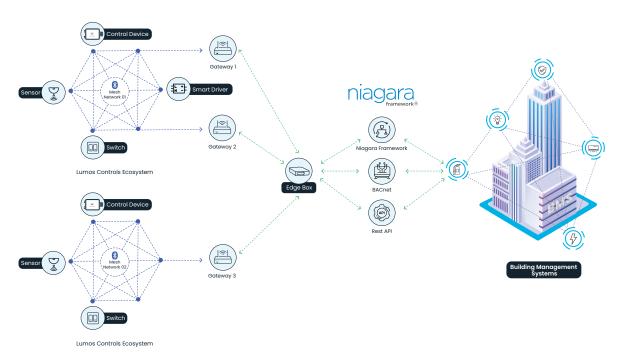

## **SMART CONTROLS INTEGRATION**

**Building Management System (BMS)** 

Open ADR

3<sup>rd</sup> Party System via RS232 & API

Google & Alexa

## INTEGRATION WITH BUILDING MANAGEMENT SYSTEM.

#### **LUMOS CONTROLS** AND **BMS INTEGRATION**