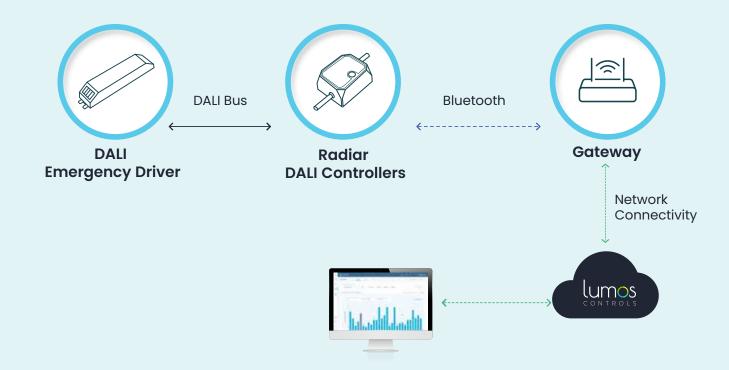

## **SMART EMERGENCY LIGHTING SYSTEM VIA DALI**

Meet occupant safety requirements in buildings and save on operational expenses with selftesting emergency lighting system.

Easy compliance with mandatory emergency lighting requirements

Significant savings in terms of costs and resources

Safe environment for the occupants

Proactive maintenance for an always operational system

## **HOW IT WORKS?**