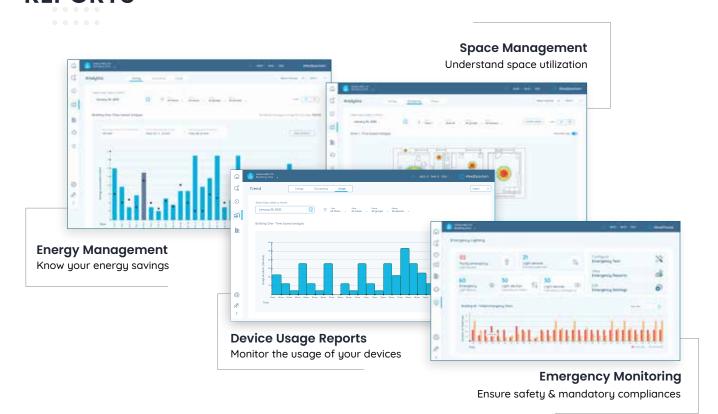

DRIVERS**

#### **Ldrive RAM Series**

Constant Current LED Driver













Lumos controls offers an easy-to-use mobile app to simplify and redefine smart lighting experience for enterprises. The app can easily configure and control individual/group devices, invoke scenes, and schedule device operations.

#### Commission

Commission at scale

#### Control

Controlling individual/group of devices conveniently

#### Update

Always up-to-date with OTA upgrades and security features



#### Configuration

Easy and quick configuration of multiple devices

#### Automation

Automate lighting with sensor association and scheduling

#### - Maintain

Quick troubleshooting and replacement of devices in your lighting network

## ANALYTICAL REPORTS

Get reports to plan your next course of action!



## **SMART CONTROLS INTEGRATION**



**Building Management System (BMS)** 



Open ADR



3<sup>rd</sup> Party System via RS232 & API



Google & Alexa

## INTEGRATION WITH BUILDING MANAGEMENT SYSTEM.

## **ANY BUILDING, ANY SYSTEM**



Highly Interoperable



Occupant Comfort & Better Productivity



**Increased Efficiency** 



**Enhanced Security** 



Better Energy & Cost Savings



Green Building Initiatives



#### **LUMOS CONTROLS** AND **BMS INTEGRATION**



## **SMART EMERGENCY LIGHTING SYSTEM VIA DALI**

Meet occupant safety requirements in buildings and save on operational expenses with selftesting emergency lighting system.



Easy compliance with mandatory emergency lighting requirements



Significant savings in terms of costs and resources



Safe environment for the occup