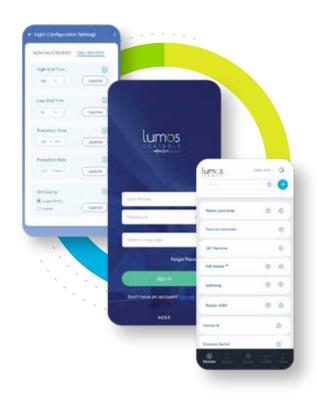

#### **Ldrive RAM Series**

Constant Current LED Driver

Lumos controls offers an easy-to-use mobile app to simplify and redefine smart lighting experience for enterprises. The app can easily configure and control individual/group devices, invoke scenes, and schedule device operations.

#### Commission

Commission at scale

#### Control

Controlling individual/group of devices conveniently

#### Update

Always up-to-date with OTA upgrades and security features

#### Configuration

Easy and quick configuration of multiple devices

#### Automation

Automate lighting with sensor association and scheduling

#### - Maintain

Quick troubleshooting and replacement of devices in your lighting network