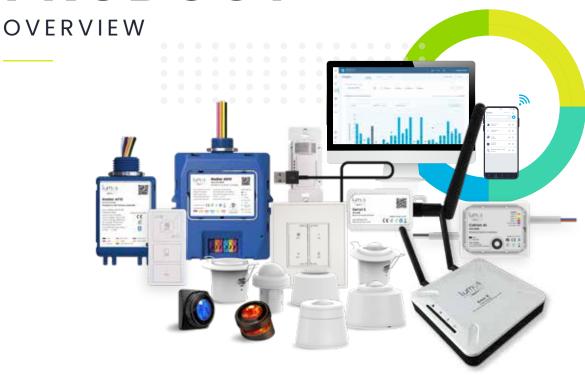

### **DEVICE PORTFOLIO**

#### **CONTROLLERS**

2 Channel AC powered 0-10V fixture controller with inbuilt relay

0-10V

2 Channel AC powered 0-10V room controller with 16A rated relay and power measurement

PSC-WCM-450-BLE-WS

Single channel AC powered 0-10V room controller with 20A rated relay

#### **SWITCHES**

Catron V Wireless 5 button remote

Wireless self powered

Dimmer wall switch with motion sensor

AC powered 1 button wall switch

Catron Al

AC powered switch interface for push button, toggle, and rotary switches

AC powered 4 button wall switch

AC powered 8 button wall switch

Wireless dual dial table mount rotary switch

Wireless dual dial wall mount rotary switch

#### **SENSORS**

Cyrus AP PIR motion & liaht sensor

Cyrus AM Microwave motion & liaht sensor

Cyrus F DC powered fixture mount dual channel dimming motion & light sensor

PSC-BL-I-FM-DC0-BLE-WS

Single Channel Dimming PIR Motion Sensor

Cyrus AQ Air Quality

#### **REPEATER**

#### **GATEWAY**

Gateway with ethernet & RTC

Edge gateway

Iris S On premise server

#### **MODULE**

WIM 2480 E/C

Bluetooth-ready system-on-chip/ modules