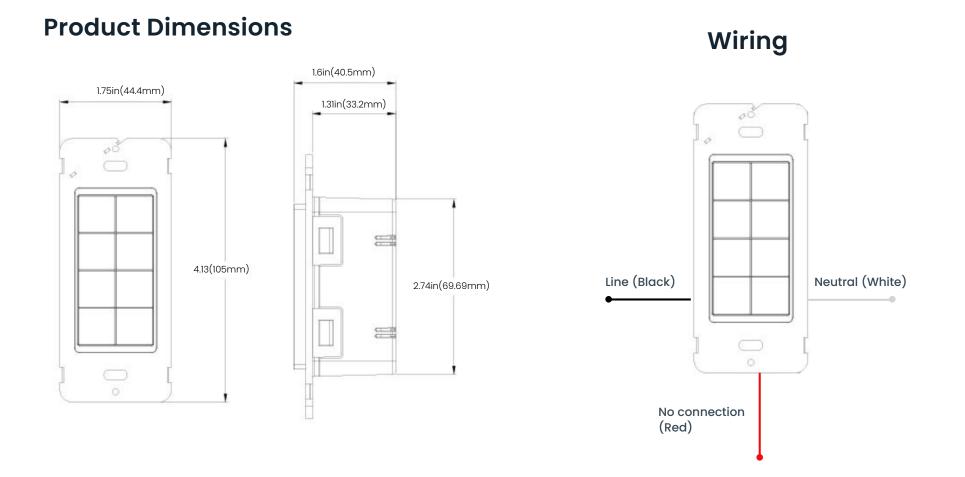

#### Mechanical

| Specifications  | Value                                         | Remarks   |
|-----------------|-----------------------------------------------|-----------|
| Size            | 44.4 x 33.2 x 105mm<br>(1.75 x 1.31 x 4.13in) | L x W x H |
| Available color | White                                         |           |