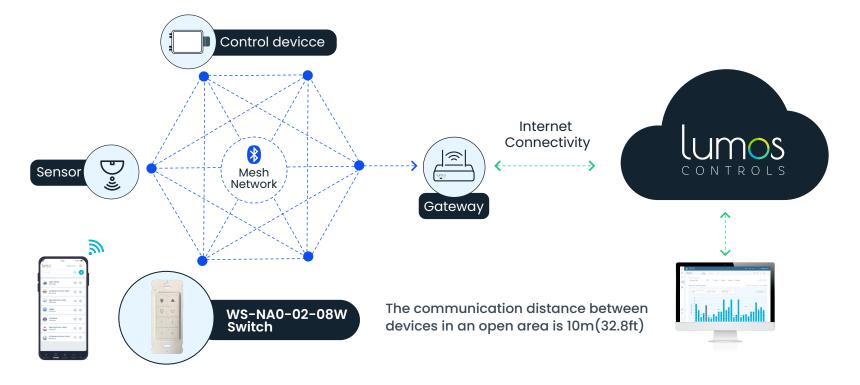

## **Smart Ecosystem**

It is a part of the Lumos Controls ecosystem, comprising controllers, sensors, switches, modules, drivers, gateways, and analytical dashboards.

The Lumos Controls ecosystem is listed by the Design Lights Consortium (DLC), qualifying it for energy conservation incentive programs and rebates by utility companies.