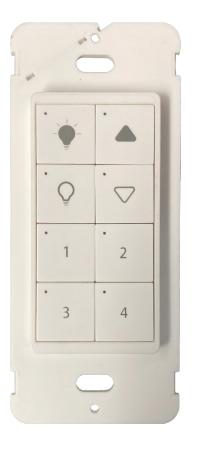

# WS-NA0-02-08W

Bluetooth Smart 8 Button Panel

## **Product Overview**

WS-NA0-02-08W is an AC powered BLE enabled wireless 8 button switch. Each button in this switch can be custom configured to control favorite luminaire, all luminaries, group, scene, scene animation from Lumos Controls mobile application. Considering the flexibility offered with multiple controls, WS-NA0-02-08W is a must have component to excel user experiences in the wireless environment.

## Features

- Universal AC powered switch
- Custom configuration of buttons from Lumos Controls mobile application
- 8 buttons for multiple functions
- BLE based wireless communication
- Over-the-Air firmware updates
- LED indications for commissioning and button press
- Compatible to designer style or standard off-the-shelve wall plates