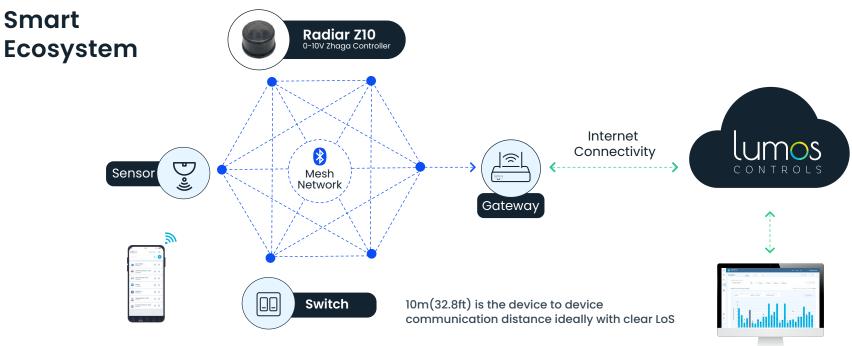

The Lumos Controls ecosystem comprises controllers, sensors, switches, modules, drivers, gateways, and analytical dashboards. It is listed by the Design Lights Consortium (DLC), qualifying it for energy conservation incentive programs and rebates by utility companies.