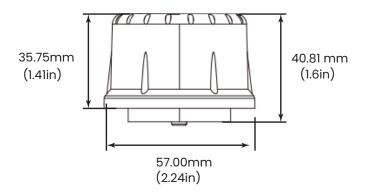

ons      | Value                                               |
|---------------------|-----------------------------------------------------|
| Operation frequency | 2.4-2.483GHz                                        |
| Transmission power  | 8dBm                                                |
| Range               | 10-45m(32.8 -147.6ft)<br>depends on the environment |

#### **Environmental**

| Specifications      | Value                    |  |
|---------------------|--------------------------|--|
| Working temperature | -20 to 60°C(-4 to 140°F) |  |
| IP rating           | IP65                     |  |

## **Dimming**

| Specifications | Value                    |
|----------------|--------------------------|
| Output channel | 0-10V/ 20mA, 0-100% rang |

## **Product Dimension**





# **Wire Description**





|              | Pin | Description    | Lead wire color |  |
|--------------|-----|----------------|-----------------|--|
|              | 1   | 12-24VDC input | Red             |  |
|              | 2   | GND/DIM-       | Gray            |  |
|              | 3   | No Connection  | Yellow          |  |
| 4 0-10V DIM+ |     | 0-10V DIM+     | Purple          |  |

## Wiring Diagram

The product is powered from 12-24VDC auxiliary output of driver. 0-10V output channel isconnected to the driver for dimming.





# **Ordering Information**

| Product Code | Product Name | Product Description    | Communication | Voltage Rating |
|--------------|--------------|------------------------|---------------|----------------|
| WCDCZ18      | Radiar Z10   | 0-10V Zhaga