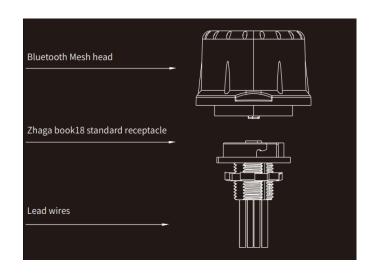

## **Product Overview**

Radiar Z10 is BLE5.2 wireless 12-24VDC powered controller that comes within a Zhaga book 18 formfactor. This compact product has 0-10V single channel output to control an LED driver. This IP65 rated plug and play device is specially designed for UFO high-bay fixtures, shoeboxes, wall packs, streetlights applications.

# **Wire Description**

|              | Pin | Description    | Lead wire color |  |
|--------------|-----|----------------|-----------------|--|
|              | 1   | 12-24VDC input | Red             |  |
|              | 2   | GND/DIM-       | Gray            |  |
|              | 3   | No Connection  | Yellow          |  |
| 4 0-10V DIM+ |     | 0-10V DIM+     | Purple          |  |

## Wiring Diagram

The product is powered from 12-24VDC auxiliary output of driver. 0-10V output channel isconnected to the driver for dimming.