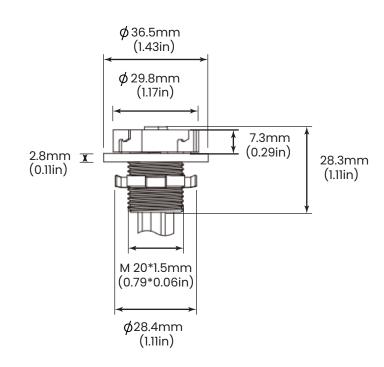

s      | Value                                               |
|---------------------|-----------------------------------------------------|
| Operation frequency | 2.4-2.483GHz                                        |
| Transmission power  | 8dBm                                                |
| Range               | 10-45m(32.8 -147.6ft)<br>depends on the environment |

#### **Environmental**

| Specifications      | Value                    |  |
|---------------------|--------------------------|--|
| Working temperature | -20 to 60°C(-4 to 140°F) |  |
| IP rating           | IP65                     |  |

## **Dimming**

| Specifications | Value                    |
|----------------|--------------------------|
| Output channel | 0-10V/ 20mA, 0-100% rang |

## **Product Dimension**





# **Wire Description**





|              | Pin | Description    | Lead wire color |  |
|--------------|-----|----------------|-----------------|--|
|              | 1   | 12-24VDC input | Red             |  |
|              | 2   | GND/DIM-       | Gray            |  |
|              | 3   | No Connection  | Yellow          |  |
| 4 0-10V DIM+ |     | 0-10V DIM+     | Purple          |  |

## Wiring Diagram

The product is powered from 12-24VDC auxiliary output of driver. 0-10V output channel isconnected to the driver for dimming.





# **Ordering Information**

| Product Code | Product Name | Product Description    | Communication | Voltage Rating |
|--------------|--------------|------------------------|---------------|----------------|
| WCDCZ18      | Radiar Z10   | 0-10V Zhaga Co