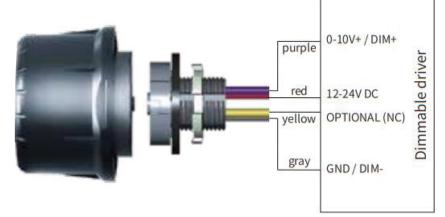

# **Wire Description**

|              | Pin | Description    | Lead wire color |  |
|--------------|-----|----------------|-----------------|--|
|              | 1   | 12-24VDC input | Red             |  |
|              | 2   | GND/DIM-       | Gray            |  |
|              | 3   | No Connection  | Yellow          |  |
| 4 0-10V DIM+ |     | 0-10V DIM+     | Purple          |  |

## Wiring Diagram

The product is powered from 12-24VDC auxiliary output of driver. 0-10V output channel isconnected to the driver for dimming.