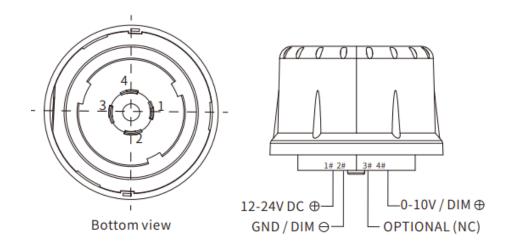

## **Product Dimension**

# **Wire Description**

|              | Pin | Description    | Lead wire color |  |
|--------------|-----|----------------|-----------------|--|
|              | 1   | 12-24VDC input | Red             |  |
|              | 2   | GND/DIM-       | Gray            |  |
|              | 3   | No Connection  | Yellow          |  |
| 4 0-10V DIM+ |     | 0-10V DIM+     | Purple          |  |